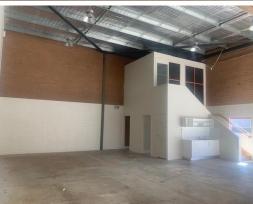

#### Description

This 240 sqm ground floor showroom with additional 120 sqm of office or display on the first floor is unique. In addition a small office is also above the wet areas. The unit also boasts side access with double shopfronts or can either be converted back to roller doors if required. The space will be fully returned to a showroom offering and available 1 November 2020. 9 allocated carparks.