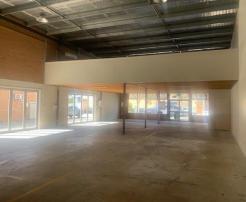

#### Description

This 240 sqm ground floor showroom with additional 120 sqm of office or display on the first floor is unique. In addition a small office is also above the wet areas. The unit also boasts side access with double shopfronts or can either be converted back to roller doors if required. The space will be fully returned to a showroom offering and available 1 November 2020. 9 allocated carparks.