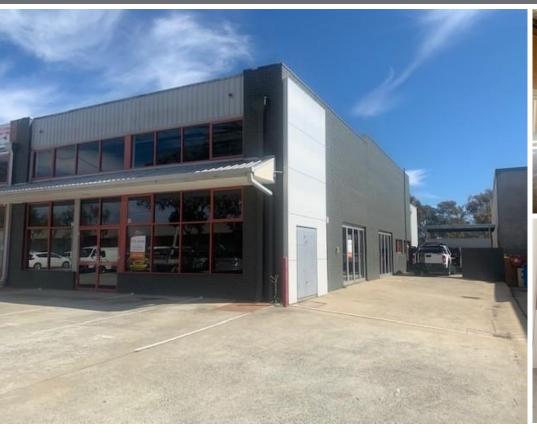

#### Location

Located in the prime retail part of Mitchell in very central location with great exposure and carparking

#### Description

This 240 sqm ground floor showroom with additional 120 sqm of office or display on the first floor is unique. In addition a small office is also above the wet areas. The unit also boasts side access with double shopfronts or can either be converted back to roller doors if required. The space will be fully returned to a showroom offering and available 1 November 2020. 9 allocated carparks.