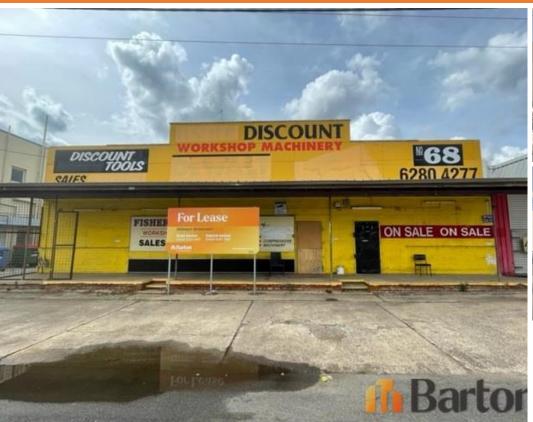

# 68 Barrier Street, FYSHWICK 2609

Huge Showroom!

| Unit: | Area sqm: | Rent \$/sqm | Rental PA | Nett/Gross |
|-------|-----------|-------------|-----------|------------|
| Lot   | 617       | \$280       | \$172,760 | Gross      |

### Description

Available to lease, 600 sqm of unique and centrally located showroom space, with kitchen + amenities, office and reception area. Over the previous 38 years, the property was occupied by a hardware/discount tools store!