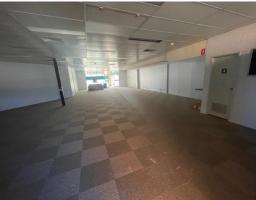

Available to lease now! An open plan space located in the heart of Fyshwick.

Unit 4 is 183 sqm, including male and female amenities, kitchenette area, reverse cycle air conditioning and a small courtyard at the back of the unit. The unit has just had new carpet installed and would be a suitable space for office users.