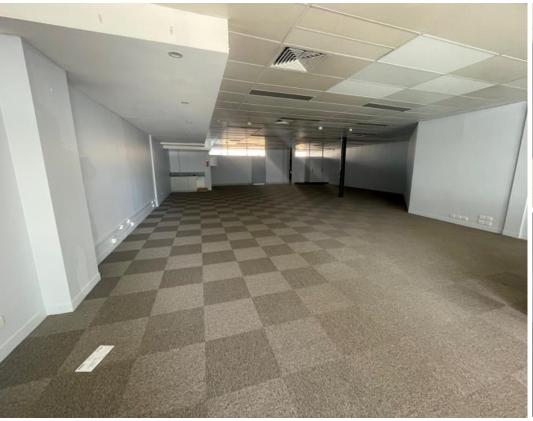

Available to lease now! An open plan space located in the heart of Fyshwick.

Unit 4 is 183 sqm, including male and female amenities, kitchenette area, reverse cycle air conditioning and a small courtyard at the back of the unit. The unit has just had new carpet installed and would be a suitable space for office users.