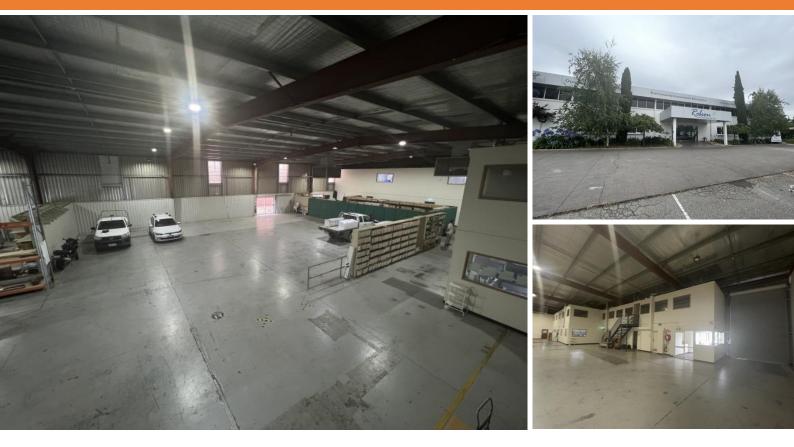

#### Location

Located on a battleaxe block with easy access from Gladstone Street in the heart of Fyshwick, allowing for easy truck access, turning circle and ample carparking. The unit is available for lease immediately.

#### Description

140 Gladstone street, Fyshwick consists of a large open span tenancy with warehouse, office and laboratory components. The warehouse consists of approximately 975 sqm along with roller door access and high clearance. The current fitout includes approximately 840 sqm of office/lab space over ground and first floor!

The fitout can be altered/stripped to create more office/showroom or warehousing. The current total NLA of the property is 2,160 Sqm.

The unit includes disabled amenities and large kitchenette area!

Please contact Barton Commerial property to arrange inspections by appointment.