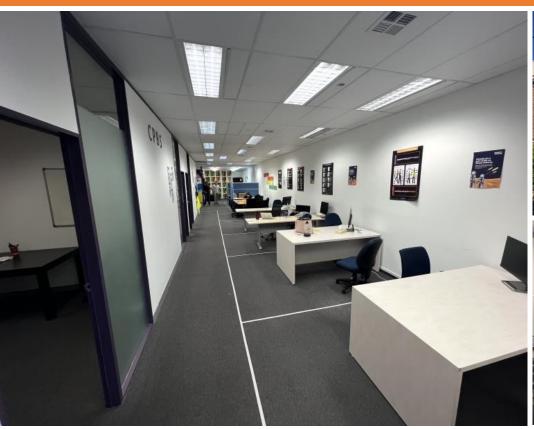

#### Description

Currently available to lease is Unit 2 192-194 Gladstone Street. The total area is 375sqm the unit features a reception desk, 5 offices, boardroom, large open plan area, kitchen/breakout area with male and female amenities and 75sqm of warehouse that has roller door access and mezzanine storage space.