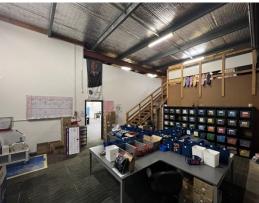

#### Description

Currently available to lease is Unit 2 192-194 Gladstone Street. The total area is 375sqm the unit features a reception desk, 5 offices, boardroom, large open plan area, kitchen/breakout area with male and female amenities and 75sqm of warehouse that has roller door access and mezzanine storage space.