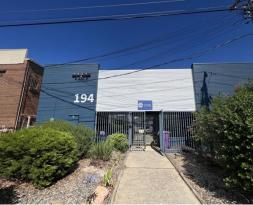

## 192-194 Gladstone Street, FYSHWICK 2609

CORPORATE OFFICE AND WAREHOUSE WITH SHARED YARD - GLADSTONE STREET

| Unit:  | Area sqm: | Rent \$/sqm | Rental PA | Nett/Gross |
|--------|-----------|-------------|-----------|------------|
| Unit 2 | 375       | \$173       | \$65,000  | Gross      |

#### Location

Fyshwick is the most recognised industrial suburb, located in the south east of Canberra, with 2 of Canberra's main roads running close by. It neighbours the NSW border with Queanbeyan and is 10 minute drive from Canberra Airport. Fyshwick is now evolving from an older industrial suburb into a new modern area which includes wholesale, bulky good and the standard industrial uses.