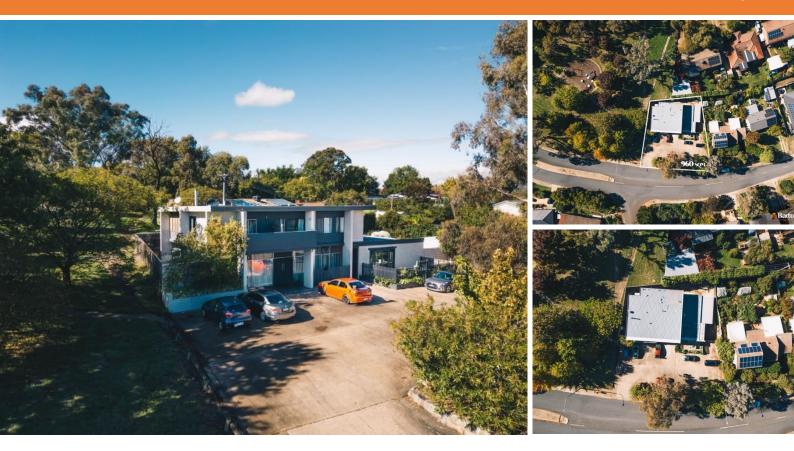

## CZ4 Zoning, 24 Gruner Street, WESTON 2611

C74 ALLOWING CHILDCARE CENTRE-COMMERCIAL-RESIDENTIAL

| Unit:  | Туре   | Investment/Vacant Possession | Area sqm | Sale Price  |
|--------|--------|------------------------------|----------|-------------|
|        | Retail | Investment                   | 960      | \$2,045,000 |
| A 11 C | ( CCT  |                              |          |             |

#### Description

24 Gruner Street, Weston is a 960 sqm site with five units of 2 x three bedrooms 1 x two bedroom and 2 x onebedroom units. Holding income \$121,000 pa whilst a DA is lodged with the site zoned CZ4, allowing for a childcare centre, commercial on the ground with medium density residential above.