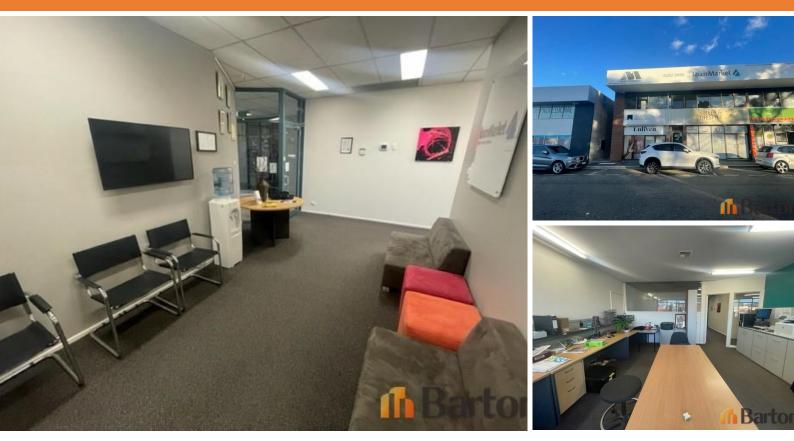

# 61 Dundas Court, PHILLIP 2606

OFFICE UNIT AVAILABLE NOW!

| Unit:                             | Area sqm: | Rent \$/sqm | Rental PA | Nett/Gross |
|-----------------------------------|-----------|-------------|-----------|------------|
| Unit 7                            | 170       | \$265       | \$45,000  | Net        |
| All figures are exclusive of GST. |           |             |           |            |

Location Centrally Located in Phillip with the main core of Canberra's service trades along with shopping centres and medical facilities close by. Positioned between the Tuggeranong Parkway and Hindmarsh Drive.

### Description

Available for lease situated in the heart of Phillip, with shared kitchenette, amenities and allocated car parking. Ideal for retail use or office use;

- Unit 7 first floor 170 Sqm - Unit 6 First floor 45 Sqm