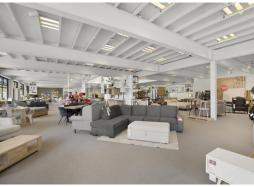

#### Description

This is a landmark building that has continually housed leading national bulky-goods furniture retailers, Fantastic Furniture. The building has modern improvements totaling 2,693 sqm, consisting of mainly showroom space with a warehouse component. The showroom space is over a trilevel layout with a lift servicing all levels and easy walk-up staircases