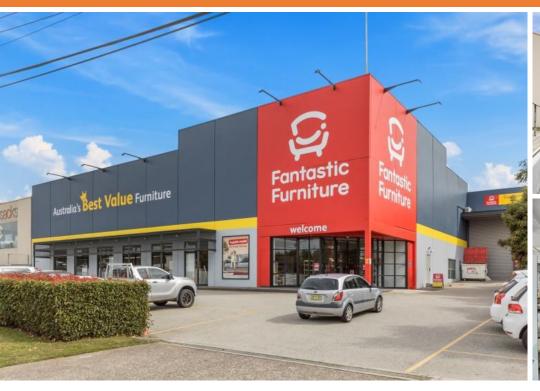

## 15-19 Albany Street, FYSHWICK 2609

A Blue-Chip Investment in Canberra, ACT

All figures are exclusive of GST.

| Unit:          | Туре       | Investment/Vacant Possession | Land Area sqm | Sale Price  |
|----------------|------------|------------------------------|---------------|-------------|
| Whole Property | Industrial | Investment                   | 2,693         | \$7,500,000 |

## Location

Located in the heart of Fyshwick in the number one recognised bulky-good/ furniture retailer precinct. Fyshwick is recognised as the leading industrial area of Canberra and is in close proximity to highways leading in and out of Canberra.

#### Description

This is a landmark building that has continually housed leading national bulky-goods furniture retailers, Fantastic Furniture. The building has modern improvements totaling 2,693 sqm, consisting of mainly showroom space with a warehouse component. The showroom space is over a trilevel layout with a lift servicing all levels and easy walk-up staircases