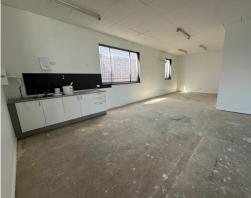

#### Description

Available to lease now! Approximately 100 Sqm in the back corner of Cumberland Court and ready for a new tenant. Key features of the unit include;

- New flooring
- Office/board room
- kitchenette and amenities
- Air conditioned
- Carparking directly outside the unit.