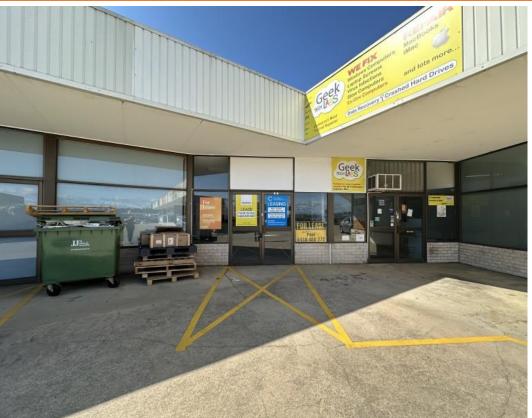

#### Location

Located in Cumberland Court, fronting Wollongong Street in the busy part of Fyshwick surrounded by many cafes and eatery's. Fyshwick is the number one commercial suburb in Canberra, and is within close proximity to Queanbeyan, Canberra's inner south, Canberra Airport and the CBD.

#### Description

Available to lease now! Approximately 100 Sqm in the back corner of Cumberland Court and ready for a new tenant. Key features of the unit include;

- New flooring
- Office/board room
- kitchenette and amenities
- Air conditioned
- Carparking directly outside the unit.