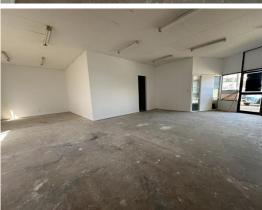

#### Description

Available to lease now! Approximately 100 Sqm in the back corner of Cumberland Court and ready for a new tenant. Key features of the unit include;

- New flooring
- Office/board room
- kitchenette and amenities
- Air conditioned
- Carparking directly outside the unit.