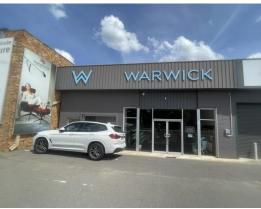

#### Description

A prime location on Newcastle Street positioned on a 1,654 sqm site having a wide, retail industrial zoning.

Consisting of 395 Sqm split up of showroom and warehouse!

The large showroom has suspended ceiling and air conditioning. The unit has its own kitchenette and amenities with a storage room to the side. The front of the property allows for great signage.