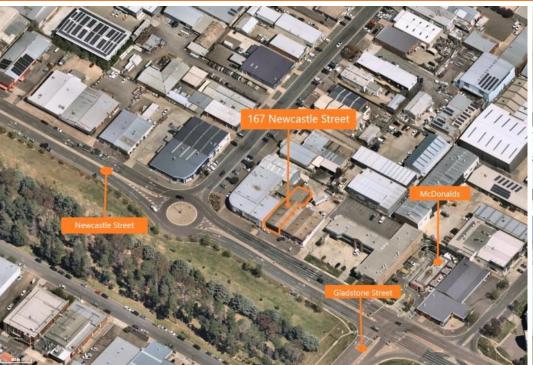

## 167 Newcastle Street, FYSHWICK 2609

Showroom on Newcastle Street with Warehouse

| Unit:  | Area sqm: | Rent \$/sqm | Rental PA | Nett/Gross |
|--------|-----------|-------------|-----------|------------|
| Unit 1 | 395       | \$266       | \$105,000 | Net        |

#### Location

Located on the main arterial street of Canberra's leading industrial precinct Fyshwick. Newcastle Street boasts in excess of 30,000 cars per day this opportunity allows for high exposure, promoting your business. Car parking is at the front of the building.

#### Description

A prime location on Newcastle Street positioned on a 1,654 sqm site having a wide, retail industrial zoning.

Consisting of 395 Sqm split up of showroom and warehouse!

The large showroom has suspended ceiling and air conditioning. The unit has its own kitchenette and amenities with a storage room to the side. The front of the property allows for great signage.

#### **Car Parking**

Ample onsite