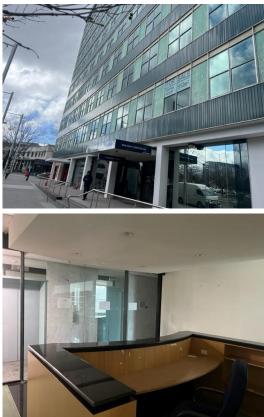

#### Description

Unit 5 is located on level 2 of the building, with large natural light coming in from the windows fronting London Circuit. The building comprises 9 levels and is predominately occupied by office users and a gymnasium on the ground floor. There are two (2) lifts to service the building and common toilet amenities on each floor!

Unit 5 is fully fitted out with a number of offices, previously occupied by a law firm. There is an opportunity to purchase this property at a very reasonable price, showing \$2,180 per square metre (+GST) having an area of 312 square metres.