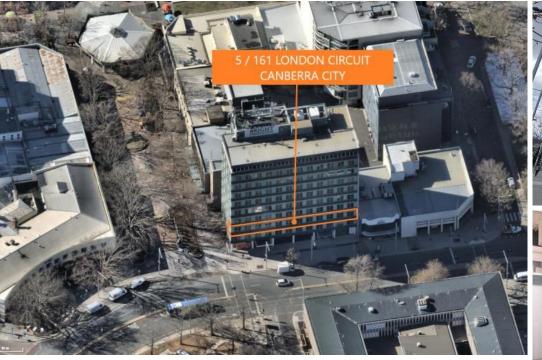

## 161 London Circuit, CANBERRA 2601

OFFICE SPACE - PRICED TO SELL

| Unit:                             | Туре   | Investment/Vacant Possession | Area sqm | Sale Price |
|-----------------------------------|--------|------------------------------|----------|------------|
| Level 2 Unit 5                    | Office | Vacant Possession            | 312      | \$680,000  |
| All figures are exclusive of GST. |        |                              |          |            |

#### Location

This property is located in the heart of the Canberra CBD on London Circuit. Close to the Canberra Centre and theatre. Easy access to the legal precinct.