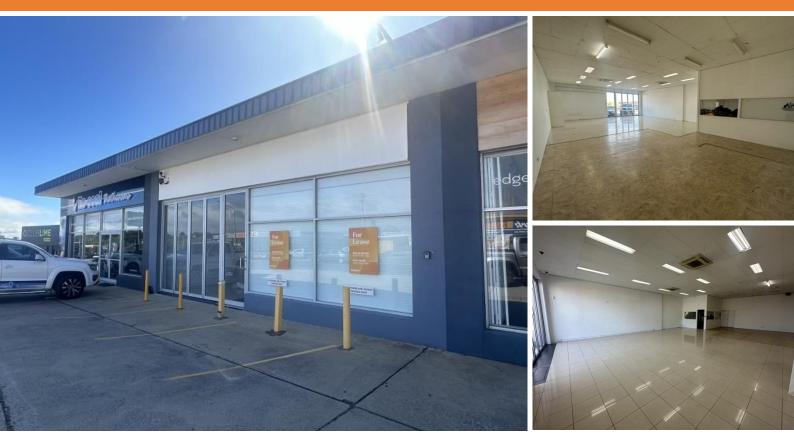

## STREET FRONTAGE TO NEWCASTLE STREET

| Unit:       | Area sqm: | Rent \$/sqm | Rental PA | Nett/Gross |
|-------------|-----------|-------------|-----------|------------|
| Unit 2      | 220       | \$250       | \$55,000  | Gross      |
| AU C: 1 · · |           |             |           |            |

#### Description

Available to lease now is this prime glass frontage shopfront facing Newcastle street. Consisting of a 220 Sqm showroom open plan with one office, a rear warehouse/storage area that has electric roller door access!