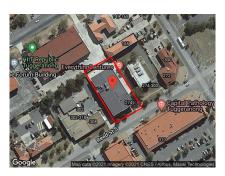

#### Location

Situated in the the Town centre of Tuggeranong (Greenway) with close proximity to the Southpoint shopping centre, business & health services and public transport and adjacent to Australia Post. Greenway office space is underpinned by the National Head Office of the Department of Social Services Australia.