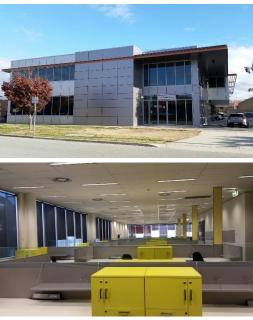

#### Description

274 Reed Street is a standalone 'A' grade office building; 4.5 NABERS rating; 2,174 sqm with a high-quality fit out ready for a Commonwealth / ACT department or corporate office. Large, efficient floorplates of 887 sqm (ground floor) & 1,287 sqm (first floor) boasting excellent services and finishes. A high level of security inclusions with a separate secure entry, separate from public areas.