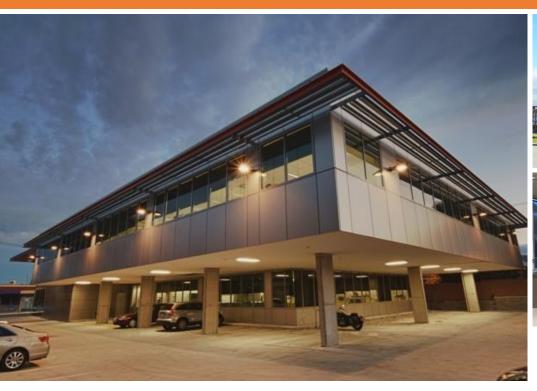

# 274 Reed Street, GREENWAY 2900

'A' GRADE OFFICE BUILDING

| Unit: | Area sqm: | Rent \$/sqm | Rental PA | Net/Gross |
|-------|-----------|-------------|-----------|-----------|
| Whole | 2,174     | \$445       | \$967,430 | Gross     |

#### Description

274 Reed Street is a standalone 'A' grade office building; 4.5 NABERS rating; 2,174 sqm with a high-quality fit out ready for a Commonwealth / ACT department or corporate office. Large, efficient floorplates of 887 sqm (ground floor) & 1,287 sqm (first floor) boasting excellent services and finishes. A high level of security inclusions with a separate secure entry, separate from public areas.