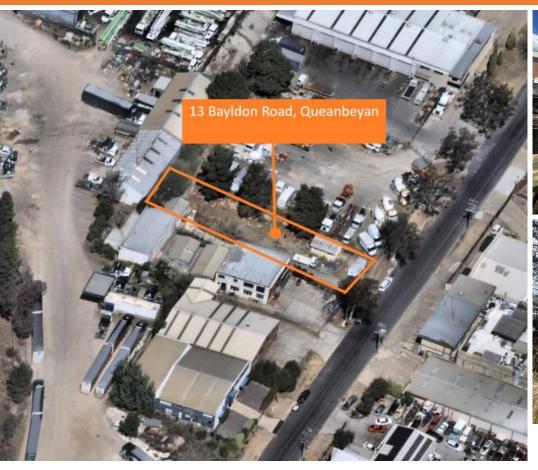

## 13 Bayldon Road, QUEANBEYAN 2620

Prime Industrial Lot!

| Unit: | Area sqm: | Rent \$/sqm | Rental PA | Price     | Nett/Gross |  |
|-------|-----------|-------------|-----------|-----------|------------|--|
|       | 854       | \$56        | \$48,000  | \$855,000 | Net        |  |

#### Description

Available for Sale or Lease!

13 Bayldon road is a rectangle shaped block totalling 854 Sqm in a great location.

Improvements on the site include 2 small sheds and an office block that has NBN, water and power connected.