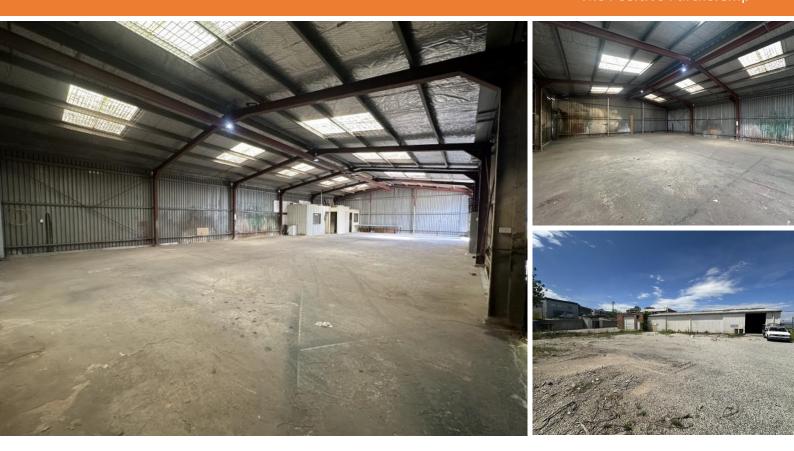

#### Description

Centrally located in West Queanbeyan on a Available to Lease now! 1 Daly Street is a rare leasing opportunity. Consisting of 1,403 Sqm of land with a 310 Sqm open plan warehouse. This lot is zoned general industrial and could be suitable for a range of users!

Site highlights

- Large hardstand area
- Two separate yards
- Open plan 310 Sqm warehouse
- Office and amenities
- Excellent signage opportunities

To arrange an inspection, or request more information, please contact Patrick Barton 0459 690 788 of Barton Commercial Property.