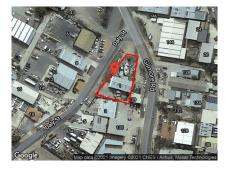

### Location

corner block of Gilmore road and Daly Street with easy access to Canberra Avenue. Queanbeyan is a 10 minute drive from Fyshwick, Hume and the Canberra Airport.