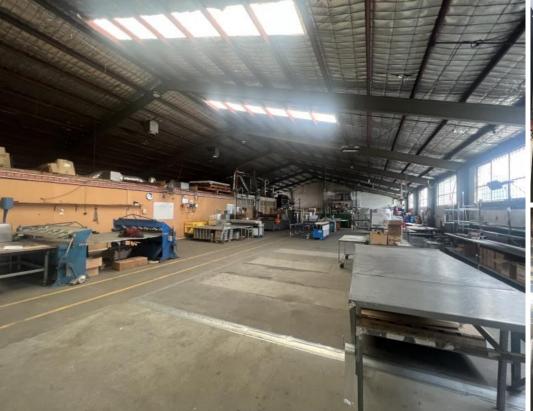

#### Description

Available to lease in mid-March 2024 is a 750sqm high clearance warehouse that includes 2 roller doors at the end of each of the warehouse and a triple-interceptor wash bay area.

The property also has 160sqm of modern office that features 4 furnished offices, board room, reception area, kitchen/breakout area and open plan office. The unit has 8 allocated carparks and some yard space next to the warehouse!