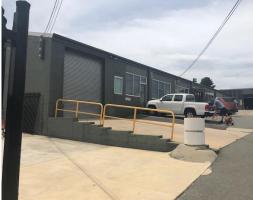

#### Description

Available to lease in mid-March 2024 is a 750sqm high clearance warehouse that includes 2 roller doors at the end of each of the warehouse and a triple-interceptor wash bay area.

The property also has 160sqm of modern office that features 4 furnished offices, board room, reception area, kitchen/breakout area and open plan office. The unit has 8 allocated carparks and some yard space next to the warehouse!

Outgoings Car Parking

Increase above a base year Ample on-site parking