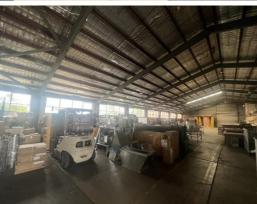

#### Description

Available to lease in mid-March 2024 is a 750sqm high clearance warehouse that includes 2 roller doors at the end of each of the warehouse and a triple-interceptor wash bay area.

The property also has 160sqm of modern office that features 4 furnished offices, board room, reception area, kitchen/breakout area and open plan office. The unit has 8 allocated carparks and some yard space next to the warehouse!