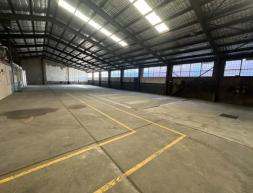

#### Description

Available to lease now is a 750sqm cosisting of mostly high clearance warehouse with roller door access and a triple-interceptor wash bay area.

The property has 160sqm of modern office that features 4 furnished offices, board room, reception area, kitchen/breakout area and open plan office. The unit has allocated carparks and some yard space next to the warehouse!