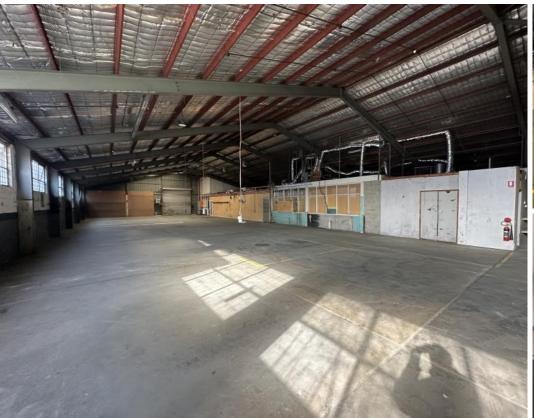

#### Description

Available to lease now is a 750sqm cosisting of mostly high clearance warehouse with roller door access and a triple-interceptor wash bay area.

The property has 160sqm of modern office that features 4 furnished offices, board room, reception area, kitchen/breakout area and open plan office. The unit has allocated carparks and some yard space next to the warehouse!