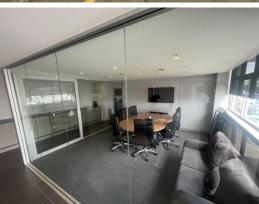

#### Description

Available to lease now is a 750sqm cosisting of mostly high clearance warehouse with roller door access and a triple-interceptor wash bay area.

The property has 160sqm of modern office that features 4 furnished offices, board room, reception area, kitchen/breakout area and open plan office. The unit has allocated carparks and some yard space next to the warehouse!