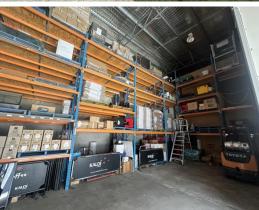

#### Description

Available to lease now! A high clearance warehouse of 8 meters height! The unit also has office/showroom space and an additional mezzanine making this unit a spectacular three levels!

The unit is apart of a neat industrial complex with good carparking.

### **Key Features**

- High Clearance Warehouse with Racking
- Three Levels of Office
- 3 Phase Power
- Kitchenette, Amenities + Shower
- Great Corner Signage

Please contact Patrick Barton 0459 690 788 of Barton Commercial Property for more information or to arrange an inspection.