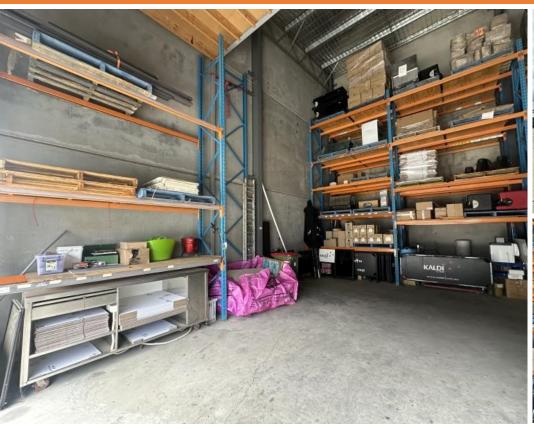

#### Description

Available to lease now! A high clearance warehouse of 8 meters height! The unit also has office/showroom space and an additional mezzanine making this unit a spectacular three levels!

The unit is apart of a neat industrial complex with good carparking.

### **Key Features**

- High Clearance Warehouse with Racking
- Three Levels of Office
- 3 Phase Power
- Kitchenette, Amenities + Shower
- Great Corner Signage

Please contact Patrick Barton 0459 690 788 of Barton Commercial Property for more information or to arrange an inspection.