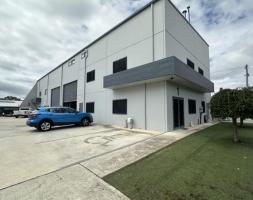

## 94 Bayldon Road, QUEANBEYAN 2620

HIGH CLEARANCE MODERN WAREHOUSING!

| Unit: | Area sqm: | Rent \$/sqm | Rental PA | Nett/Gross |
|-------|-----------|-------------|-----------|------------|
| 1     | 267       | \$225       | \$60,000  | Gross      |

#### Description

Available to lease now! A high clearance warehouse of 8 meters height! The unit also has office/showroom space and an additional mezzanine making this unit a spectacular three levels!

The unit is apart of a neat industrial complex with good carparking.