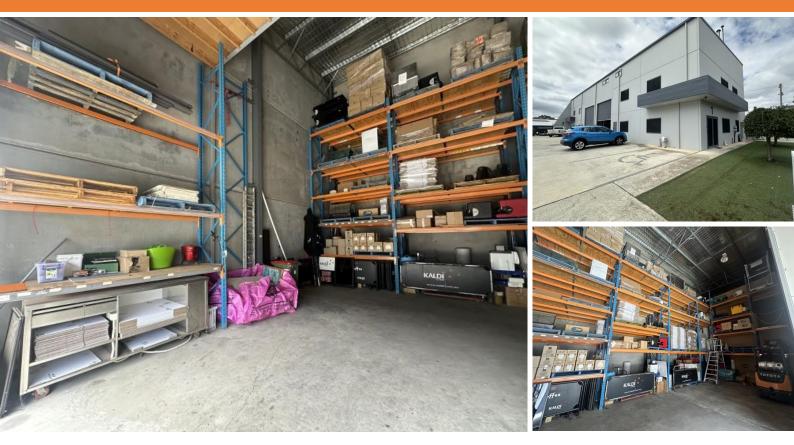

#### Description

Available to lease now! A high clearance warehouse of 8 meters height! The unit also has office/showroom space and an additional mezzanine making this unit a spectacular three levels!

The unit is apart of a neat industrial complex with good carparking,

#### Key Features

- High Clearance Warehouse with Racking
- Three Levels of Office
- 3 Phase Power
- Kitchenette, Amenities + Shower
- Great Corner Signage

Please contact Patrick Barton 0459 690 788 of Barton Commercial Property for more information or to arrange an inspection.