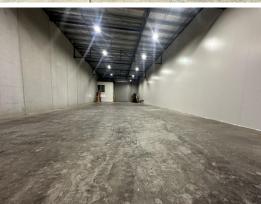

#### Description

Located amongst the newest developments in Mitchell, this outstanding warehouse offers 507sqm of high clearance space with 6 metre clearance, high-bay lighting, toilet/kitchen facilities, large electric roller door, mezzanine office and 3 allocated carapaces.

### **Key Features**

- General Industry Zoning
- Tilt up Concrete Panel Design
- Clear Span 507 Sqm Warehouse
- High Ceilings
- Mezzanine Office
- 3 Phase Power & NBN connection
- Kitchenette, Toilet and Shower
- 3 Car Spaces