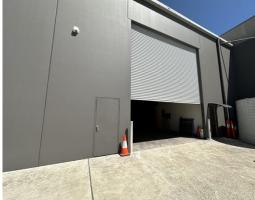

#### Description

Located amongst the newest developments in Mitchell, this outstanding warehouse offers 507sqm of high clearance space with 6 metre clearance, high-bay lighting, toilet/kitchen facilities, large electric roller door, mezzanine office and 3 allocated carapaces.

### **Key Features**

- General Industry Zoning
- Tilt up Concrete Panel Design
- Clear Span 507 Sqm Warehouse
- High Ceilings
- Mezzanine Office
- 3 Phase Power & NBN connection
- Kitchenette, Toilet and Shower
- 3 Car Spaces