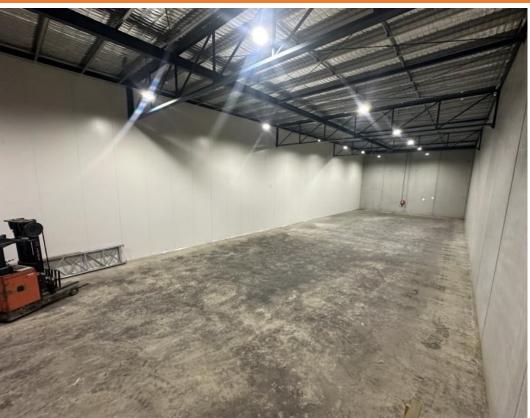

#### Description

Located amongst the newest developments in Mitchell, this outstanding warehouse offers 507sqm of high clearance space with 6 metre clearance, high-bay lighting, toilet/kitchen facilities, large electric roller door, mezzanine office and 3 allocated carapaces.

### **Key Features**

- General Industry Zoning
- Tilt up Concrete Panel Design
- Clear Span 507 Sqm Warehouse
- High Ceilings
- Mezzanine Office
- 3 Phase Power & NBN connection
- Kitchenette, Toilet and Shower
- 3 Car Spaces