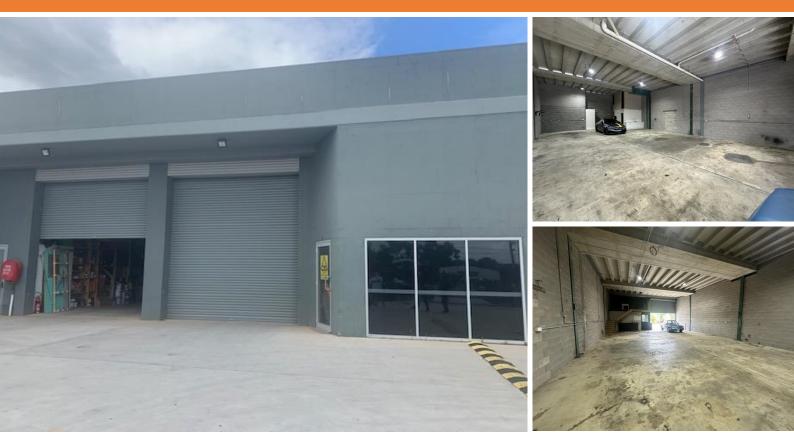

## 36 Darling Street, MITCHELL 2911

WAREHOUSE AND WORKSHOP-STREET FRONTAGE

| Unit:  | Area sqm: | Rent \$/sqm | Rental PA | Nett/Gross |
|--------|-----------|-------------|-----------|------------|
| Unit 6 | 235       | \$340       | \$79,900  | Gross      |
|        | <br>      |             |           |            |

#### Description

A high clearance warehouse of 235 sqm with a 4.5 high metre roller door. Full amenities with kitchen. Street frontage with a very wide purpose clause. The unit is available for lease now. Allocated car parking. The unit offers good signage off Darling Street.

- Clear Span
- Roller Door Access
- Kitchenette + Amenities
- Allocated Carparking

Contact Patrick Barton 0459 690 788 for more information.

Outgoings Increases in Outgoings above base year Car Parking Allocated parking