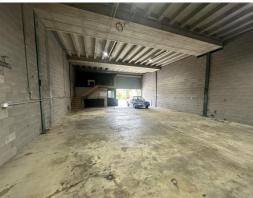

#### Description

A high clearance warehouse of 235 sqm with a 4.5 high metre roller door. Full amenities with kitchen. Street frontage with a very wide purpose clause. The unit is available for lease now. Allocated car parking. The unit offers good signage off Darling Street.

- Clear Span
- Roller Door Access
- Kitchenette + Amenities
- Allocated Carparking

Contact Patrick Barton 0459 690 788 for more information.

Outgoings

Increases in Outgoings above base year

Car Parking

Allocated parking