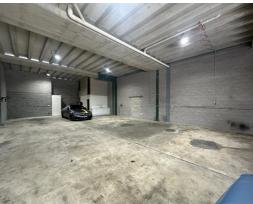

#### Description

A high clearance warehouse of 235 sqm with a 4.5 high metre roller door. Full amenities with kitchen. Street frontage with a very wide purpose clause. The unit is available for lease now. Allocated car parking. The unit offers good signage off Darling Street.

- Clear Span
- Roller Door Access
- Kitchenette + Amenities
- Allocated Carparking

Contact Patrick Barton 0459 690 788 for more information.

Outgoings

Increases in Outgoings above base year

Car Parking

Allocated parking