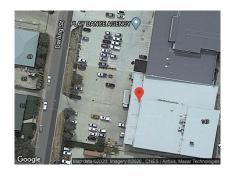

#### Location

Located in the tightly held industrial precinct Mitchell on the popular Darling Street, which runs parallel to Flemington Road, also linking other streets in Mitchell.