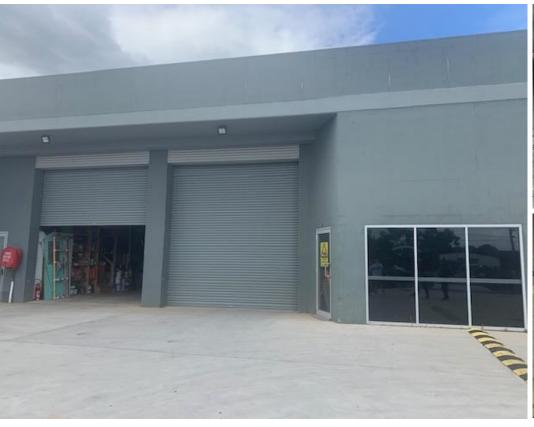

## 36 Darling Street, MITCHELL 2911

WAREHOUSE AND WORKSHOP-STREET FRONTAGE

| Unit:  | Area sqm: | Rent \$/sqm | Rental PA | Nett/Gross |
|--------|-----------|-------------|-----------|------------|
| Unit 6 | 235       | \$319       | \$75,000  | Gross      |

#### Description

A high clearance warehouse of 235 sqm with a 4.5 high metre roller door. Full amenities with kitchen. Street frontage with a very wide purpose clause. The unit is available for lease now. Allocated car parking. The unit offers good signage off Darling Street.