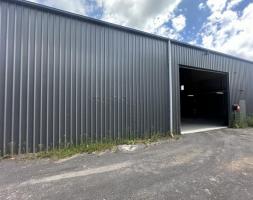

### Description

Available now for sale is 49 Tantalum Street, Beard. Consisting of a battle-axe 754 Sqm block.

The improvements to the site include a 396 Sqm clear span warehouse with mezzanine, bathroom, office and a large electric roller door. Please note that the warehouse is currently non compliant and requires a new DA to meet requirements.