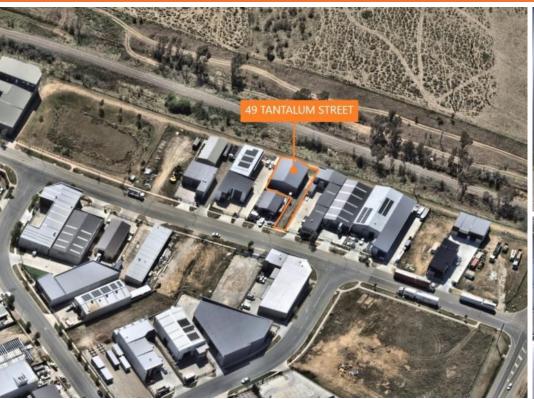

#### Location

Centrally located in the new industrial hub of Beard, situated on the border of Queanbeyan and Canberra with easy access to Canberra Avenue and Monaro Highway. Beard is within a 10 minute drive of the Canberra Airport, Hume and Fyshwick.

### Description

Available now for sale is 49 Tantalum Street, Beard. Consisting of a battle-axe 754 Sqm block.

The improvements to the site include a 396 Sqm clear span warehouse with mezzanine, bathroom, office and a large electric roller door. Please note that the warehouse is currently non compliant and requires a new DA to meet requirements.