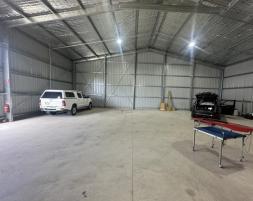

### Description

Available now for sale is 49 Tantalum Street, Beard. Consisting of a battle-axe 754 Sqm block.

The improvements to the site include a 396 Sqm clear span warehouse with mezzanine, bathroom, office and a large electric roller door. Please note that the warehouse is currently non compliant and requires a new DA to meet requirements.