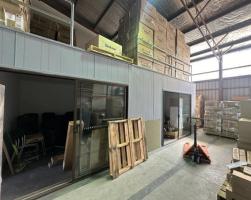

#### Description

Available now for purchase is unit 10 of 60 Sheppard Street Hume. This unit is apart of a popular industrial complex in the heart of Hume. This 187sqm unit offers a great package with a high clearance roller door into a open warehouse with internal offices, and a small shopfront showroom. The unit also has its own security system, kitchenette + amenities and shower, and an existing tenant who will be vacating asap, Don't miss this one!

Key features of the unit include.

- A 187 sqm high clearance warehouse
- High roller door access
- Open Plan
- Air conditioned
- Battle-axe block complex

Total outgoings on the unit are approx. \$8,900 per annum. The unit is offered vacant possession