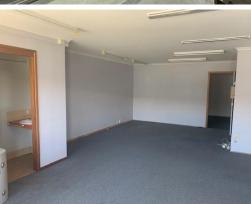

#### Description

Available now for purchase is unit 10 of 60 Sheppard Street Hume. This unit is apart of a popular industrial complex in the heart of Hume. This 187sqm unit offers a great package with a high clearance roller door into a open warehouse with internal offices, and a small shopfront showroom. The unit also has its own security system, kitchenette + amenities and shower, and an existing tenant who will be vacating asap, Don't miss this one!

Key features of the unit include.

- A 187 sqm high clearance warehouse
- High roller door access
- Open Plan
- Air conditioned
- Battle-axe block complex

Total outgoings on the unit are approx. \$8,900 per annum. The unit is offered vacant possession