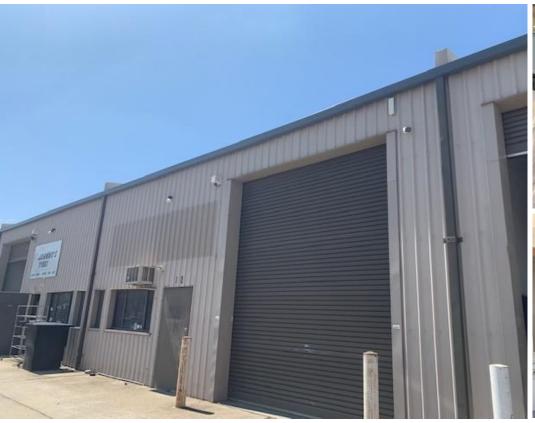

#### Description

Available now for purchase is unit 10 of 60 Sheppard Street Hume. This unit is apart of a popular industrial complex in the heart of Hume. This 187sqm unit offers a great package with a high clearance roller door into a open warehouse with internal offices, and a small shopfront showroom. The unit also has its own security system, kitchenette + amenities and shower, and an existing tenant who will be vacating asap, Don't miss this one!

Key features of the unit include.

- A 187 sqm high clearance warehouse
- High roller door access
- Open Plan
- Air conditioned
- Battle-axe block complex

Total outgoings on the unit are approx. \$8,900 per annum. The unit is offered vacant possession