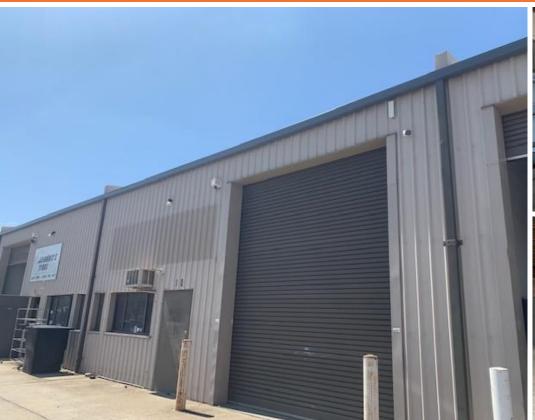

### Description

Available now for purchase is unit 10 of 60 Sheppard Street Hume. This unit is apart of a popular industrial complex in the heart of Hume. This 187sqm unit offers a great package with a high clearance roller door into a open warehouse with internal offices, and a small shopfront showroom. The unit also has its own security system, kitchenette + amenities and shower.

Key features of the unit include,

- A 187 sqm high clearance warehouse
- High roller door access
- Open Plan
- Air conditioned
- Battle-axe block complex