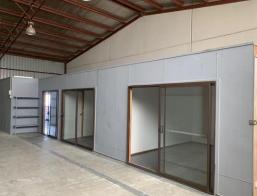

### Description

Available now for purchase is unit 10 of 60 Sheppard Street Hume. This unit is apart of a popular industrial complex in the heart of Hume. This 187sqm unit offers a great package with a high clearance roller door into a open warehouse with internal offices, and a small shopfront showroom. The unit also has its own security system, kitchenette + amenities and shower.

Key features of the unit include,

- A 187 sqm high clearance warehouse
- High roller door access
- Open Plan
- Air conditioned
- Battle-axe block complex