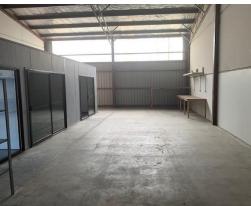

### Description

Available now for purchase is unit 10 of 60 Sheppard Street Hume. This unit is apart of a popular industrial complex in the heart of Hume. This 187sqm unit offers a great package with a high clearance roller door into a open warehouse with internal offices, and a small shopfront showroom. The unit also has its own security system, kitchenette + amenities and shower.

Key features of the unit include,

- A 187 sqm high clearance warehouse
- High roller door access
- Open Plan
- Air conditioned
- Battle-axe block complex