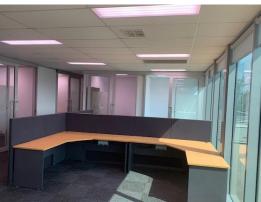

### Description

Fully fitted out, 166 sqm office space with modern offices and work stations. The space has excellent natural light with a balcony additional to the space. It is on the first floor and is accessible by a lift. Allocated car parking is also provided.