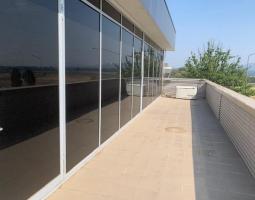

### Description

Fully fitted out, 166 sqm office space with modern offices and work stations. The space has excellent natural light with a balcony additional to the space. It is on the first floor and is accessible by a lift. Allocated car parking is also provided.