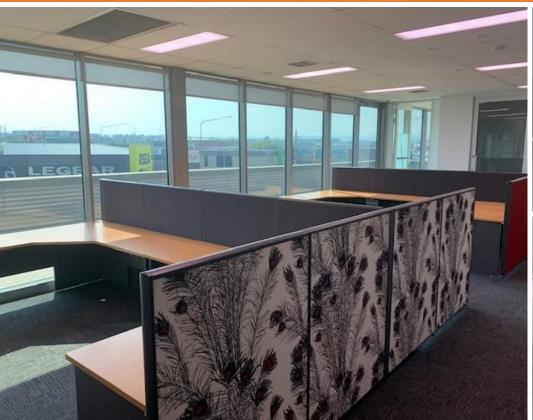

### Description

Fully fitted out, 166 sqm office space with modern offices and work stations. The space has excellent natural light with a balcony additional to the space. It is on the first floor and is accessible by a lift. Allocated car parking is also provided.