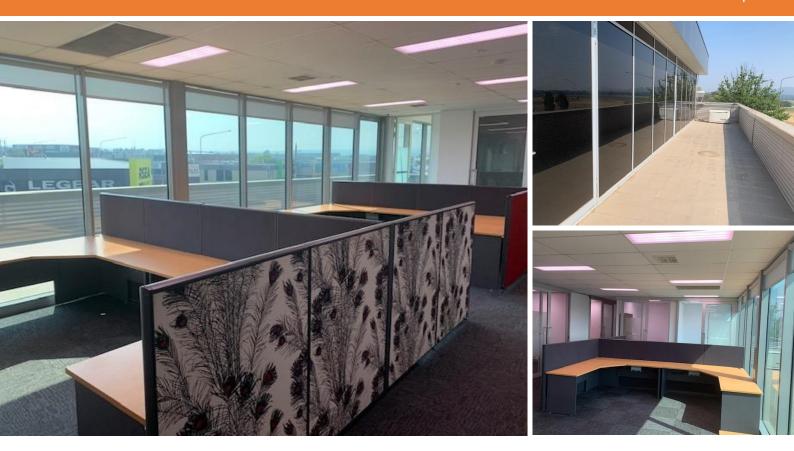

#### Description

Outgoings

Gross

Fully fitted out, 166 sqm office space with modern offices and work stations. The space has excellent natural light with a balcony additional to the space. It is on the first floor and is accessible by a lift. Allocated car parking is also provided.