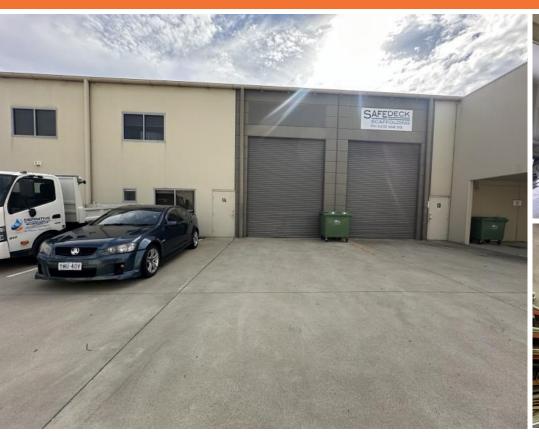

### Description

Available now for purchase is unit 14 of 11 Lorn Road access to Canberra Avenue, 11 Lorn Road is Queanbeyan. This unit is apart of a popular industrial complex on the border of Canberra and Queanbeyan. made up of approximately 260 sqm, this unit offers a great package with a high clearance roller door into a open warehouse with internal offices, mezzanine and storage, kitchenette + amenities and shower. Don't miss this one!

Key Highlights of the unit include

- High roller door
- 3 phase power
- Roller door access
- Office / warehouse split
- Ground floor 180 Sqm
- Mezzanine 80 sqm

The unit is currently owner occupied and will be vacant and ready to occupy from September 2024.