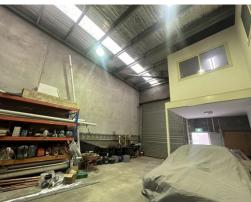

### Description

Available now for purchase is unit 14 of 11 Lorn Road access to Canberra Avenue, 11 Lorn Road is Queanbeyan. This unit is apart of a popular industrial complex on the border of Canberra and Queanbeyan. made up of approximately 260 sqm, this unit offers a great package with a high clearance roller door into a open warehouse with internal offices, mezzanine and storage, kitchenette + amenities and shower. Don't miss this one!

Key Highlights of the unit include

- High roller door
- 3 phase power
- Roller door access
- Office / warehouse split
- Ground floor 180 Sqm
- Mezzanine 80 sqm

The unit is currently owner occupied and will be vacant and ready to occupy from September 2024.