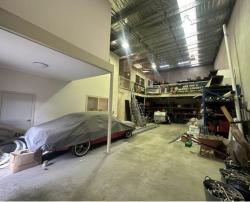

### Description

Available now for purchase is unit 14 of 11 Lorn Road access to Canberra Avenue, 11 Lorn Road is Queanbeyan. This unit is apart of a popular industrial complex on the border of Canberra and Queanbeyan. made up of approximately 260 sqm, this unit offers a great package with a high clearance roller door into a open warehouse with internal offices, mezzanine and storage, kitchenette + amenities and shower. Don't miss this one!

Key Highlights of the unit include

- High roller door
- 3 phase power
- Roller door access
- Office / warehouse split
- Ground floor 180 Sqm
- Mezzanine 80 sqm

The unit is currently owner occupied and will be vacant and ready to occupy from September 2024.