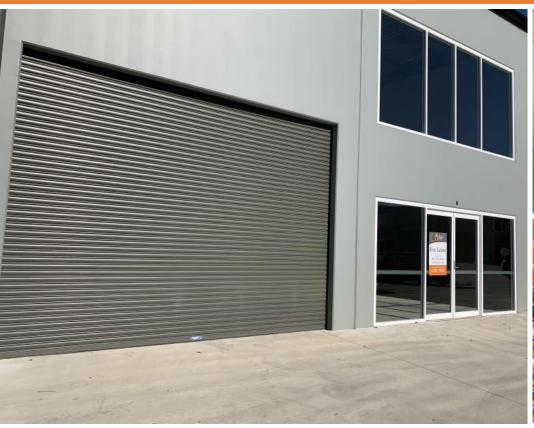

#### Description

This is a modern industrial showroom complex of 14 units that allows for bulky goods/industrial users. The complex has shopfronts and roller doors with ample on-site carparking with allocated carparks per unit.

Available to lease now is unit 8, an internal unit with high roller door of 6.5 metre clearance and clear span warehouse of 194 sqm. The unit has 3 phase power, high bay lighting, kitchenette + toilet.