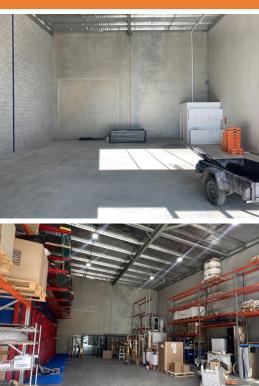

#### Description

This is a modern industrial showroom complex of 14 units that allows for bulky goods/industrial users. The complex has shopfronts and roller doors with ample on-site carparking with allocated carparks per unit.

Available to lease now is unit 8, an internal unit with high roller door of 6.5 metre clearance and clear span warehouse of 194 sqm. The unit has 3 phase power, high bay lighting, kitchenette + toilet.