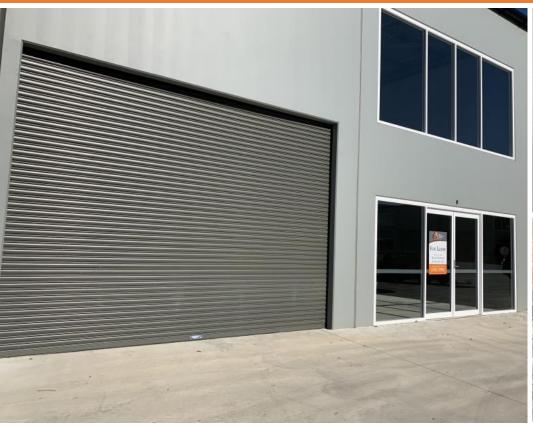

#### Description

This is a modern industrial showroom complex of 14 units that allows for bulky goods/industrial users. The complex has shopfronts and roller doors with ample on-site carparking with allocated carparks per unit.

Available to lease now is unit 8, an internal unit with high roller door of 6.5 metre clearance and clear span warehouse of 194 sqm. The unit has 3 phase power, high bay lighting, kitchenette + toilet.

Enquire now for more information or to arrange an inspection.

Outgoings
Increases in outgoings
above a base yaer

Available Now

Large Roller Doo Showroom Access