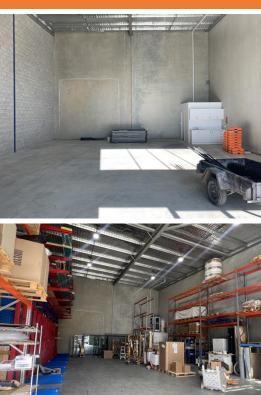

Available to lease now is unit 8, an internal unit with high roller door of 6.5 metre clearance and clear span warehouse of 194 sqm. The unit has 3 phase power, high bay lighting, kitchenette + toilet.