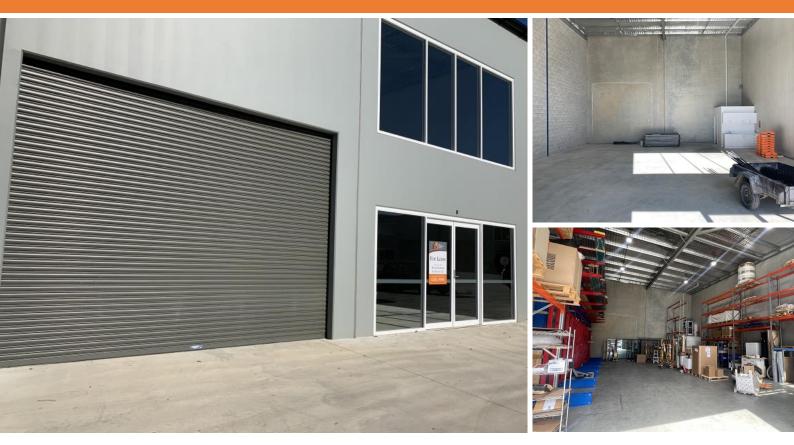

#### Description

This is a modern industrial showroom complex of 14 units that allows for bulky goods/industrial users. The complex has shopfronts and roller doors with ample on-site carparking with allocated carparks per unit.

Available to lease now is unit 8, an internal unit with high roller door of 6.5 metre clearance and clear span warehouse of 194 sqm. The unit has 3 phase power, high bay lighting, kitchenette + toilet.