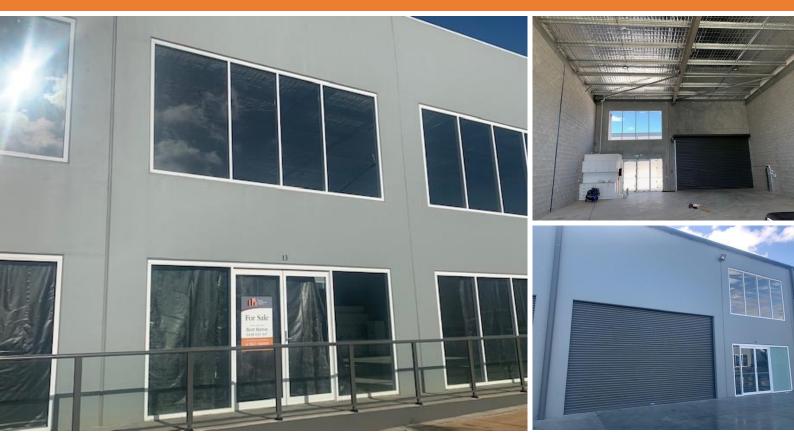

#### Description

This is a modern industrial showroom complex of 14 units that allows for bulky goods/industrial users. The complex has shopfronts and roller doors with ample on-site carparking with allocated carparks per unit.

Available to lease now is unit 13, a street frontage unit with high roller door of 6.5 metre clearance and clear span warehouse of 235 sqm. The unit has 3 phase power, high bay lighting, kitchenette + toilet.