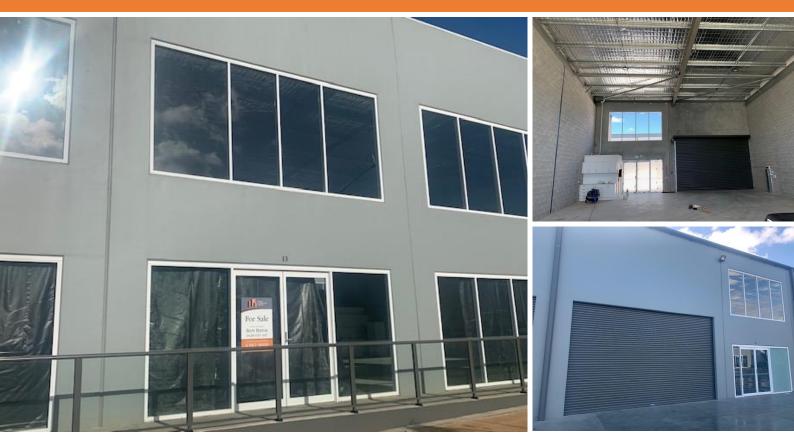

#### Description

This is a modern industrial showroom complex of 14 units that allows for bulky goods/industrial users. The complex has shopfronts and roller doors with ample on-site carparking with allocated carparks per unit.

Available to lease now is unit 13, a street frontage unit with high roller door of 6.5 metre clearance and clear span warehouse of 235 sqm. The unit has 3 phase power, high bay lighting, kitchenette + toilet.