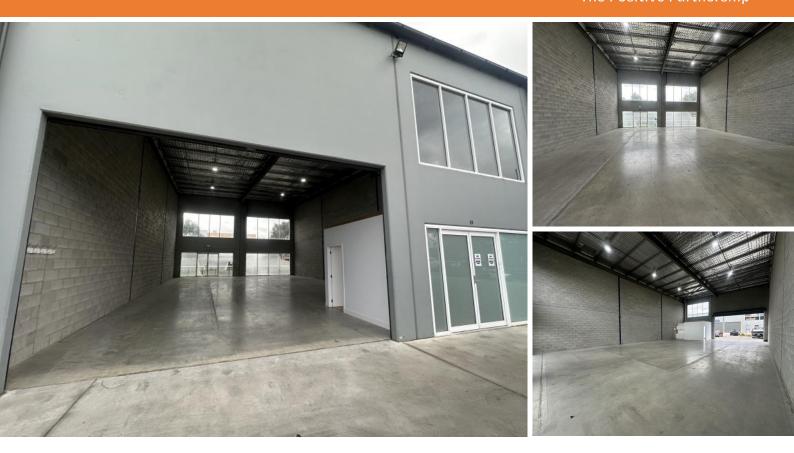

#### Description

This is a modern industrial showroom complex of 14 units that allows for bulky goods/industrial users. The complex has shopfronts and roller doors with ample on-site carparking with allocated carparks per unit.

Available to lease now is unit 13, a street frontage unit with high roller door of 6.5 metre clearance and clear span warehouse of 235 sqm. The unit has 3 phase power, high bay lighting, kitchenette + toilet.