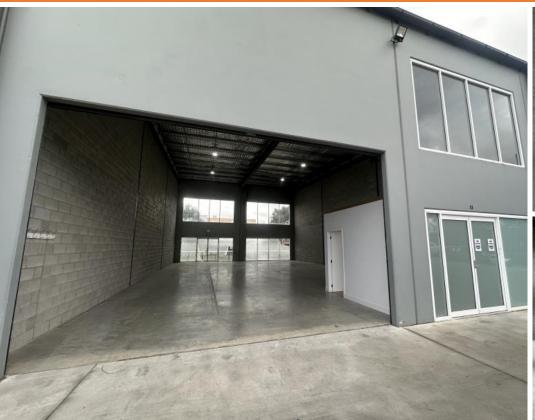

#### Description

This is a modern industrial showroom complex of 14 units that allows for bulky goods/industrial users. The complex has shopfronts and roller doors with ample on-site carparking with allocated carparks per unit.

Available to lease now is unit 13, a street frontage unit with high roller door of 6.5 metre clearance and clear span warehouse of 235 sqm. The unit has 3 phase power, high bay lighting, kitchenette + toilet.