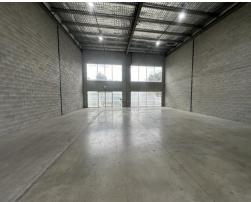

#### Description

This is a modern industrial showroom complex of 14 units that allows for bulky goods/industrial users. The complex has shopfronts and roller doors with ample on-site carparking with allocated carparks per unit.

Available to lease now is unit 13, a street frontage unit with high roller door of 6.5 metre clearance and clear span warehouse of 235 sqm. The unit has 3 phase power, high bay lighting, kitchenette + toilet.