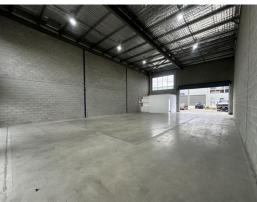

#### Description

This is a modern industrial showroom complex of 14 units that allows for bulky goods/industrial users. The complex has shopfronts and roller doors with ample on-site carparking with allocated carparks per unit.

Available to lease now is unit 13, a street frontage unit with high roller door of 6.5 metre clearance and clear span warehouse of 235 sqm. The unit has 3 phase power, high bay lighting, kitchenette + toilet.