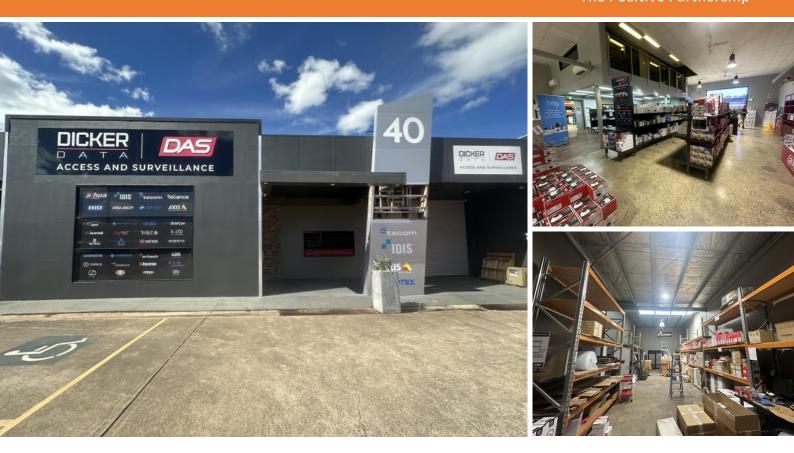

## 40 Kembla Street, FYSHWICK 2609

Prime Showroom!

| Unit:                             | Area sqm: | Rent \$/sqm | Rental PA | Nett/Gross |
|-----------------------------------|-----------|-------------|-----------|------------|
| Unit 2                            | 583       | \$214       | \$125,000 | Net        |
| All figures are exclusive of GST. |           |             |           |            |

#### Description

Available to lease now, 40 Kembla Street consists of prime modern showroom with exclusive carparking and great signage opportunities. Split over two levels, the property includes polished concrete floors, open plan showroom, training room, large board room, offices, modern kitchen and bathroom. The roller door access is through front of premises. This property is suitable for a wide variety of commercial users.

- 583 Sqm of NLA
- Split of showroom / office / storage
- Great carparking and signage
- Roller Door

Contact Patrick Barton 0459 690 788 for more information or to arrange an inspection.

Outgoings 70.3% contribution **Car Parking** Ample Parking at Front of Tenancy