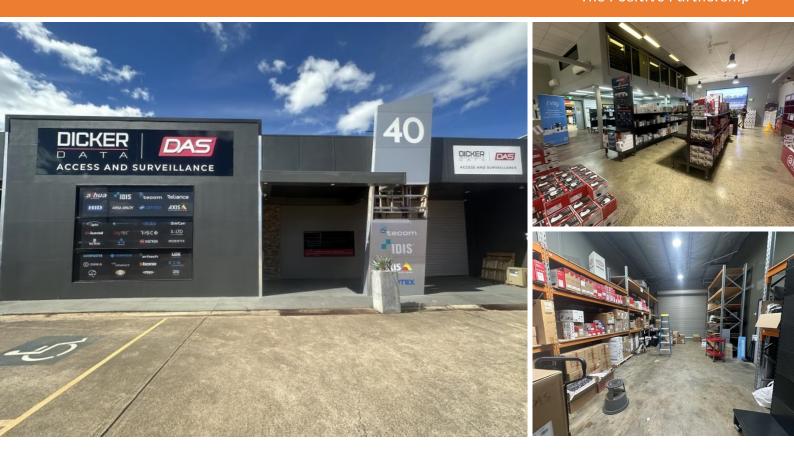

## 40 Kembla Street, FYSHWICK 2609

Prime Showroom!

| Unit:                           | Area sqm: | Rent \$/sqm | Rental PA | Nett/Gross |
|---------------------------------|-----------|-------------|-----------|------------|
| Unit 2                          | 583       | \$214       | \$125,000 | Net        |
| All figures are exclusive of GS | Т.        |             |           |            |

### Description

Available to lease now! 40 Kembla Street consists of prime modern showroom with exclusive carparking and great signage opportunities. Split over two levels, the property includes polished concrete floors, open plan showroom, training room, large board room, offices, modern kitchen and bathroom. The roller door access is through front of premises. This property is suitable for a wide variety of commercial users.

- 583 Sqm of NLA
- Split of showroom / office / storage
- Great carparking and signage
- Roller Door

Contact Patrick Barton 0459 690 788 for more information or to arrange an inspection.

Outgoings 70.3% contribution **Car Parking** Ample Parking at Front of Tenancy