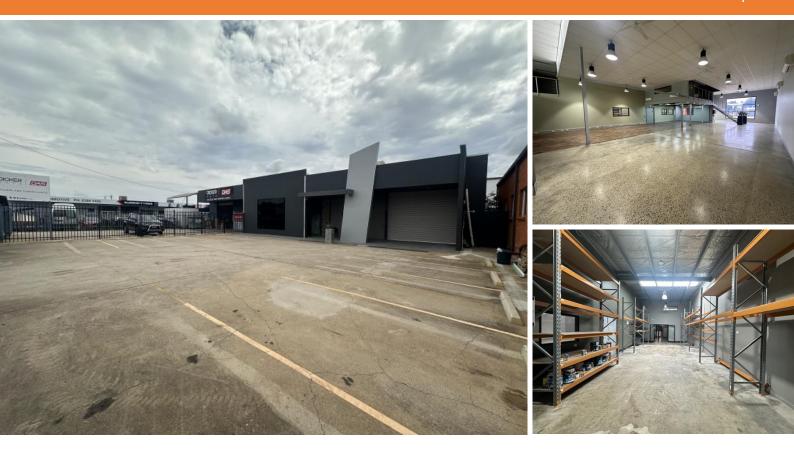

#### Description

Available to lease now! 40 Kembla Street consists of prime modern showroom with exclusive carparking and great signage opportunities. Split over two levels, the property includes polished concrete floors, open plan showroom, training room, large board room, offices, modern kitchen and bathroom. The roller door access is through front of premises. This property is suitable for a wide variety of commercial users.

- 583 Sqm of NLA
- Split of showroom / office / storage
- Great carparking and signage
- Roller Door

Contact Patrick Barton 0459 690 788 for more information or to arrange an inspection!

Outgoings 70.3% contribution **Car Parking** Ample Parking at Front of Tenancy