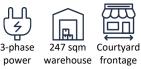

#### WORKSHOP-WAREHOUSE-STORAGE SPACE

| Unit:                        | Туре       | Investment/Vacant Possession | Land Area sqm | Sale Price |
|------------------------------|------------|------------------------------|---------------|------------|
| Unit 6                       | Industrial | Vacant Possession            | 174           | \$575,000  |
| All figures are exclusive of | of GST.    |                              |               |            |

The unit has roller door access, 3 phase power, small mezzanine, kitchenette + amenities.

Contact Barton Commercial Property for more information or to arrange an inspection today.

**Rental/Rental Potential** 