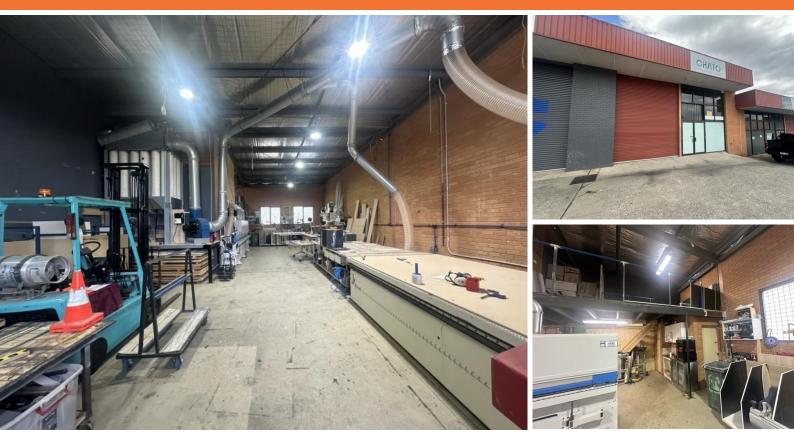

#### Description

Available for sale now! this unit offers 174 sqm of warehouse-showroom-storage space apart of an industrial strata complex.

Currently leased to a joinery business on a month to month basis, this unit can be bought vacant possession by an owner occupier.

The unit has roller door access, 3 phase power, small mezzanine, kitchenette + amenities.

Contact Barton Commercial Property for more information or to arrange an inspection today.

**Rental/Rental Potential** 