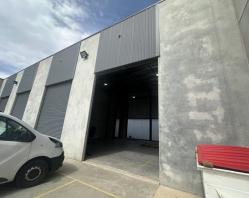

#### Description

A modern development with two tenancies. Available to lease now is unit 1 offering for lease the corner site, the warehouse is high clearance of up to 7 metres with two large roller doors into a rear yard. The warehouse and showroom comprises 220 sqm with a modern 80 sqm mezzanine level. Full amenities including disabled persons toilet and showers.

### **Car Parking**

On-site and off-street parking

Corner 24-7

Full Showr amenities