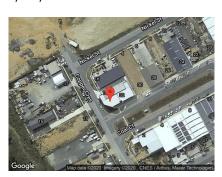

#### Location

The property is situated on prime corner location, the corner of Copper Crescent and Coal Court. Beard is the most recently developed industrial suburb in Canberra, adjacent to Queanbeyan. A very central location with easy access to Canberra Avenue and Pialligo Avenue to access Sydney and North Canberra.