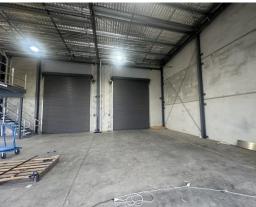

#### Description

A modern development with two tenancies. Available to lease now is unit 1 offering for lease the corner site, the warehouse is high clearance of up to 7 metres with two large roller doors into a rear yard. The warehouse and showroom comprises 220 sqm with a modern 80 sqm mezzanine level. Full amenities including disabled persons toilet and showers.