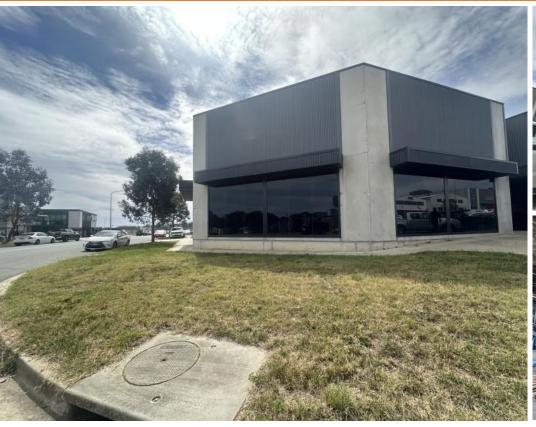

#### Location

The property is situated on prime corner location, the corner of Copper Crescent and Coal Court. Beard is the most recently developed industrial suburb in Canberra, adjacent to Queanbeyan. A very central location with easy access to Canberra Avenue and Pialligo Avenue to access Sydney and North Canberra.

#### Description

A modern development with two tenancies. Available to lease now is unit 1 offering for lease the corner site, the warehouse is high clearance of up to 7 metres with two large roller doors into a rear yard. The warehouse and showroom comprises 220 sqm with a modern 80 sqm mezzanine level. Full amenities including disabled persons toilet and showers.