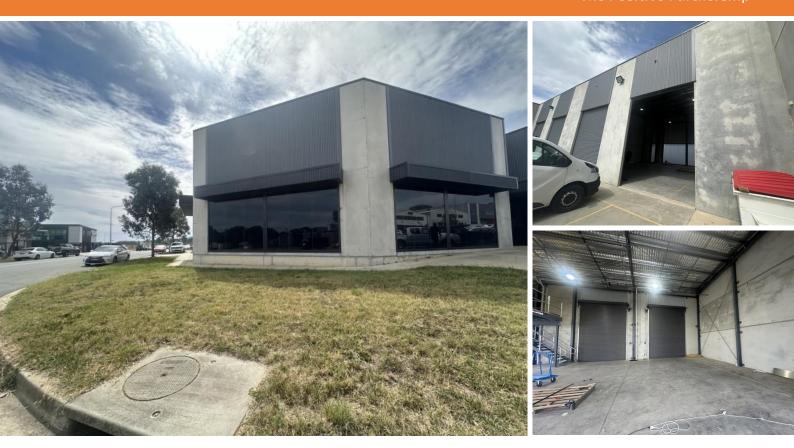

## 32 Coal Court, BEARD 2620

IMPRESSIVE WAREHOUSE AND SHOWROOM ON PRIME CORNER LOCATION

| Unit:  | Area sqm: | Rent \$/sqm | Rental PA | Nett/Gross |
|--------|-----------|-------------|-----------|------------|
| Unit 1 | 300       | \$233       | \$70,000  | Gross      |
|        |           |             |           |            |

#### Location

The property is situated on prime corner location, the corner of Copper Crescent and Coal Court. Beard is the most recently developed industrial suburb in Canberra, adjacent to Queanbeyan. A very central location with easy access to Canberra Avenue and Pialligo Avenue to access Sydney and North Canberra.

#### Description

A modern development with two tenancies. Available to lease now is unit 1 offering for lease the corner site, the warehouse is high clearance of up to 7 metres with two large roller doors into a rear yard. The warehouse and showroom comprises 220 sqm with a modern 80 sqm mezzanine level. Full amenities including disabled persons toilet and showers.