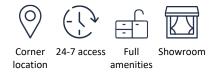

#### Location

The property is situated on prime corner location, the corner of Copper Crescent and Coal Court. Beard is the most recently developed industrial suburb in Canberra, adjacent to Queanbeyan. A very central location with easy access to Canberra Avenue and Pialligo Avenue to access Sydney and North Canberra.

#### Description

A modern development with two tenancies. Available to lease now is unit 1 offering for lease the corner site, the warehouse is high clearance of up to 7 metres with two large roller doors into a rear yard. The warehouse and showroom comprises 220 sqm with a modern 80 sqm mezzanine level. Full amenities including disabled persons toilet and showers.