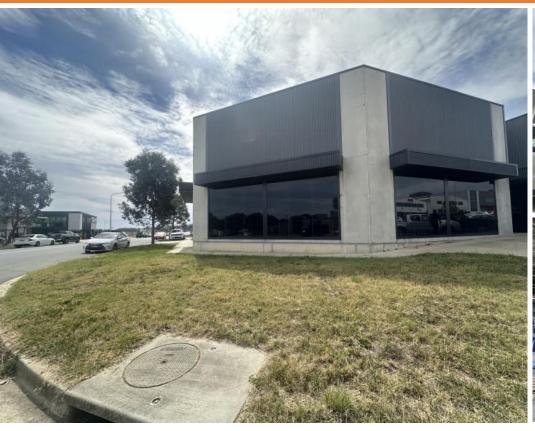

## 32 Coal Court, BEARD 2620

IMPRESSIVE WAREHOUSE AND SHOWROOM ON PRIME CORNER LOCATION

| Unit:  | Area sqm: | Rent \$/sqm | Rental PA | Nett/Gross |
|--------|-----------|-------------|-----------|------------|
| Unit 1 | 300       | \$217       | \$65,000  | Gross      |

#### Location

The property is situated on prime corner location, the corner of Copper Crescent and Coal Court. Beard is the most recently developed industrial suburb in Canberra, adjacent to Queanbeyan. A very central location with easy access to Canberra Avenue and Pialligo Avenue to access Sydney and North Canberra.

#### Description

A modern development with two tenancies. Available to lease now is unit 1 offering for lease the corner site, the warehouse is high clearance of up to 7 metres with two large roller doors into a rear yard. The warehouse and showroom comprises 220 sqm with a modern 80 sqm mezzanine level. Full amenities including disabled persons toilet and showers.