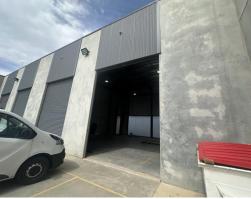

#### Description

A modern development with two tenancies. Available to lease now is unit 1 offering for lease the corner site, the warehouse is high clearance of up to 7 metres with two large roller doors into a rear yard. The warehouse and showroom comprises 220 sqm with a modern 80 sqm mezzanine level. Full amenities including disabled persons toilet and showers.