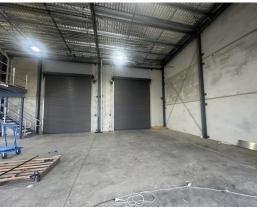

#### Description

A modern development with two tenancies. Available to lease now is unit 1 offering for lease the corner site, the warehouse is high clearance of up to 7 metres with two large roller doors into a rear yard. The warehouse and showroom comprises 220 sqm with a modern 80 sqm mezzanine level. Full amenities including disabled persons toilet and showers.