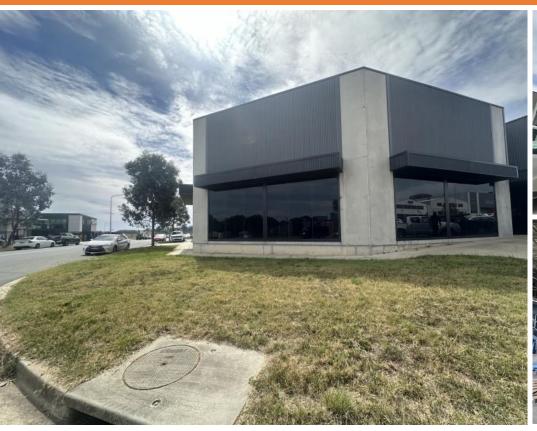

## 32 Coal Court, BEARD 2620

IMPRESSIVE WAREHOUSE AND SHOWROOM ON PRIME CORNER LOCATION

| Unit:  | Area sqm: | Rent \$/sqm | Rental PA | Nett/Gross |
|--------|-----------|-------------|-----------|------------|
| Unit 1 | 300       | \$217       | \$65,000  | Gross      |

#### Location

The property is situated on prime corner location, the corner of Copper Crescent and Coal Court. Beard is the most recently developed industrial suburb in Canberra, adjacent to Queanbeyan. A very central location with easy access to Canberra Avenue and Pialligo Avenue to access Sydney and North Canberra.

### Description

A modern development with two tenancies. Available to lease now is unit 1 offering for lease the corner site, the warehouse is high clearance of up to 7 metres with two large roller doors into a rear yard. The warehouse and showroom comprises 220 sqm with a modern 80 sqm mezzanine level. Full amenities including disabled persons toilet and showers.