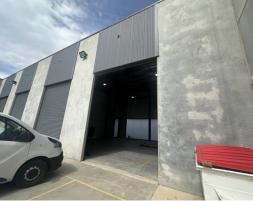

### Description

A modern development with two tenancies. Available to lease now is unit 1 offering for lease the corner site, the warehouse is high clearance of up to 7 metres with two large roller doors into a rear yard. The warehouse and showroom comprises 220 sqm with a modern 80 sqm mezzanine level. Full amenities including disabled persons toilet and showers.