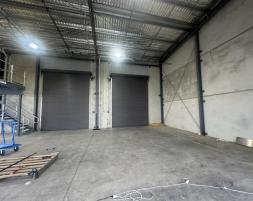

### Description

A modern development with two tenancies. Available to lease now is unit 1 offering for lease the corner site, the warehouse is high clearance of up to 7 metres with two large roller doors into a rear yard. The warehouse and showroom comprises 220 sqm with a modern 80 sqm mezzanine level. Full amenities including disabled persons toilet and showers.