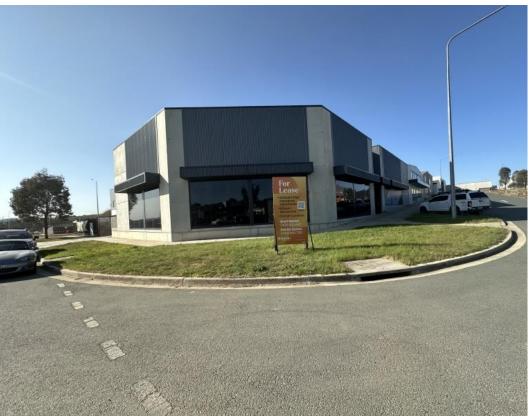

#### Location

The property is situated on prime corner location, the corner of Copper Crescent and Coal Court. Beard is the most recently developed industrial suburb in Canberra, adjacent to Queanbeyan. A very central location with easy access to Canberra Avenue and Pialligo Avenue to access Sydney and North Canberra.

### Description

A modern development with two tenancies. Available to lease now is unit 1 offering for lease the corner site, the warehouse is high clearance of up to 7 metres with two large roller doors into a rear yard.