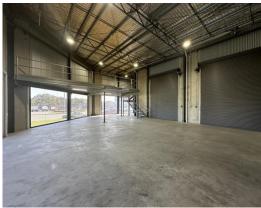

### Description

A modern development with two tenancies. Available to lease now is unit 1 offering for lease the corner site, the warehouse is high clearance of up to 7 metres with two large roller doors into a rear yard.

The warehouse and showroom is made up of 220 sqm with a modern 80 sqm mezzanine level. Full amenities including disabled persons toilet and showers.

Contact Barton Commercial Property for more information or to arrange an inspection today.