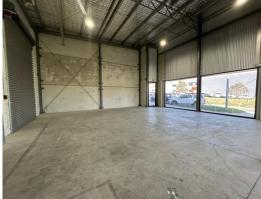

### Description

A modern development with two tenancies. Available to lease now is unit 1 offering for lease the corner site, the warehouse is high clearance of up to 7 metres with two large roller doors into a rear yard.

The warehouse and showroom is made up of 220 sqm with a modern 80 sqm mezzanine level. Full amenities including disabled persons toilet and showers.

Contact Barton Commercial Property for more information or to arrange an inspection today.