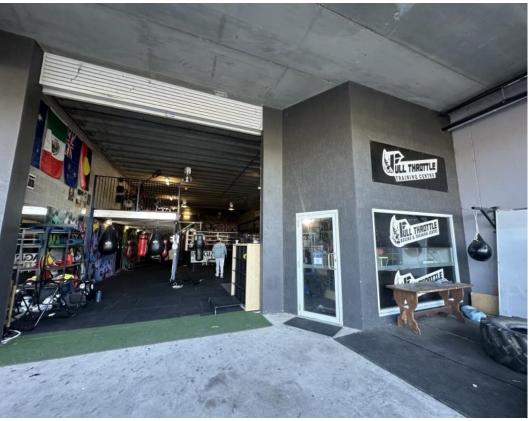

### Description

A wide zoning premises with the previous tenant being a gym. Made up of warehousing, high roller door access and an undercover awning out the front. This unit makes for a good opportunity as it has good street frontage and car parking on site.