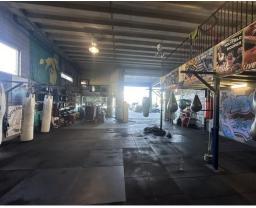

### Description

A wide zoning premises with the previous tenant being a gym. Made up of warehousing, high roller door access and an undercover awning out the front. This unit makes for a good opportunity as it has good street frontage and car parking on site.