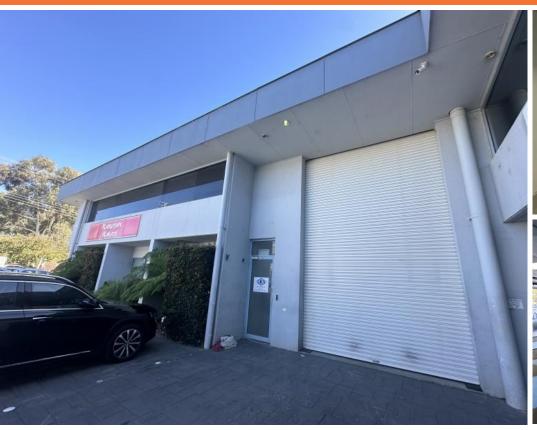

### 28-30 Essington Street, MITCHELL 2911

Prime Industrial Unit in Mitchell!

| Unit:  | Туре       | Investment/Vacant Possession | Land Area sqm | Sale Price  |
|--------|------------|------------------------------|---------------|-------------|
| Unit 5 | Industrial | Vacant Possession            | 480           | \$1,500,000 |

#### Description

Available for sale now is unit 5 of this well presented complex made up of 5 units. Offered vacant, this unit could suit a variety of businesses looking to owner occupy your own premises in the busy industrial hub of Mitchell. This unit has it all, consisting of showroom, warehouse and office, split over two levels.

Features Include:

- 480 sqm NLA
- 6m high electric roller door
- 3-phase power
- 30 kw solar and air conditioning
- Approx 120 sqm of high clearance warehouse (7-8m clearance)
- Approx 150 sqm of ground floor showroom
- Approx 210 Sqm of first floor office, and storage
- 2 kitchenettes, 2 toilets & 2 showers
- Dual entrance via Essington Street & Felton Street
- Street frontage on Essington Street allowing for great