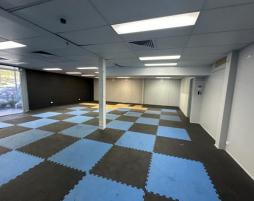

#### Description

Available for sale now is unit 5 of this well presented complex made up of 5 units. Offered vacant, this unit could suit a variety of businesses looking to owner occupy your own premises in the busy industrial hub of Mitchell. This unit has it all, consisting of showroom, warehouse and office, split over two levels.

Features Include:

- 480 sqm NLA
- 6m high electric roller door
- 3-phase power
- 30 kw solar and air conditioning
- Approx 120 sqm of high clearance warehouse (7-8m clearance)
- Approx 150 sqm of ground floor showroom
- Approx 210 Sqm of first floor office, and storage
- 2 kitchenettes, 2 toilets & 2 showers
- Dual entrance via Essington Street & Felton Street
- Street frontage on Essington Street allowing for great