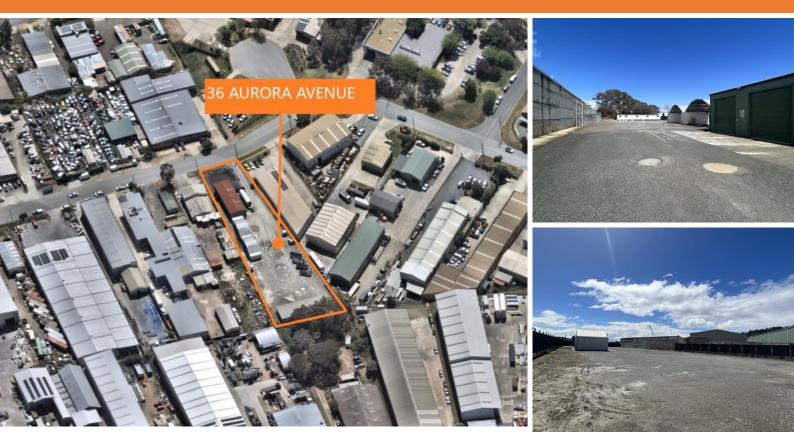

# 36 Aurora Avenue, QUEANBEYAN 2620

## LARGE HARDSTAND YARD

| Unit:     | Area sqm: | Rent \$/sqm | Rental PA | Price       | Nett/Gross |
|-----------|-----------|-------------|-----------|-------------|------------|
| Lot Whole | 3,696     | \$61        | \$225,000 | \$3,750,000 | Net        |
| A 11 C    |           |             |           |             |            |

#### Description

Available to lease or buy now is 36 Aurora Avenue a 3,696 offering easy access to Canberra, Sydney or sqm block with ample hardstand compacted yard. The property also consists of 350sqm office building and 250 sqm warehouse. There is also Pallet racking on the boundary of the yard and Under-cover storage with 3 permanent storage containers.