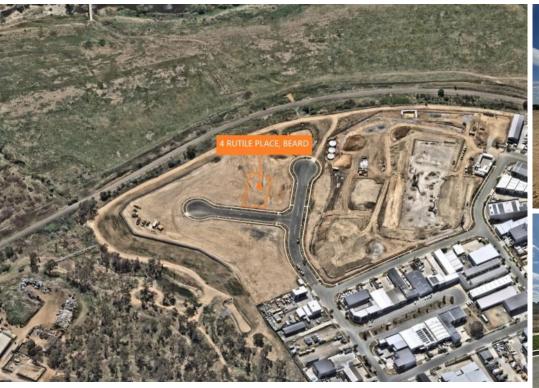

# 4 Rutile Place, BEARD 2620

Prime Industrial Land!

| Unit: | Туре | Investment/Vacant Possession | Area sqm | Sale Price  |
|-------|------|------------------------------|----------|-------------|
|       | Land | Vacant Possession            | 2,072    | \$2,050,000 |

#### Location

Located in Beard apart of the new land that has just recently been released, located east of the major industrial area of Fyshwick and lies on the NSW border entering into Queanbeyan.