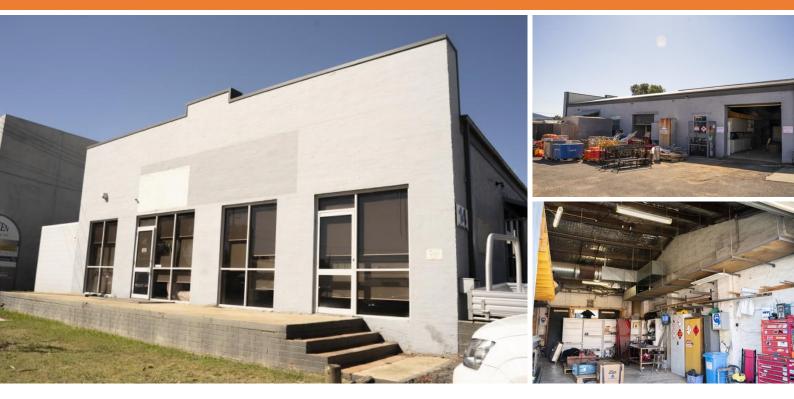

#### Description

Available to lease now is 14 Geelong Street, Fyshwick. A rare street frontage property with fitted out office, warehouse and secure yard that could suit a variety of tenants.

- Approx. 210 Sqm of Office Space

- 4 x individual offices, meeting room and open plan space
- Full kitchen, male and female bathroom + shower
- Approx. 102 sqm of warehouse and storage space
- Secure yard
- Prime signage opportunities
- Wide Zoning (IZ2 mixed industrial use)