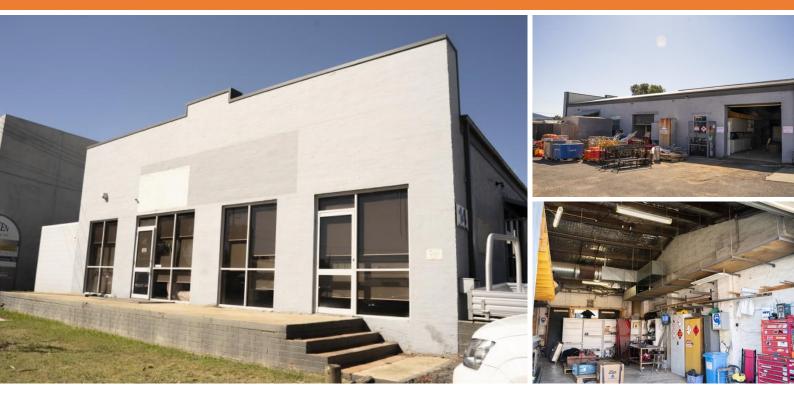

#### Description

Available to lease now is 14 Geelong Street, Fyshwick. A rare street frontage property with fitted out office, warehouse and secure yard that could suit a variety of tenants.

- Approx. 210 Sqm of Office Space

- 4 x individual offices, meeting room and open plan space
- Full kitchen, male and female bathroom + shower
- Approx. 102 sqm of warehouse and storage space
- Secure yard
- Prime signage opportunities
- Wide Zoning (IZ2 mixed industrial use)

Contact exclusive listing agents at Barton Commercial Property for more information or to arrange an inspection today.

Outgoings Increases in Outgoings above base year 30 June **Car Parking** 12 Carparks